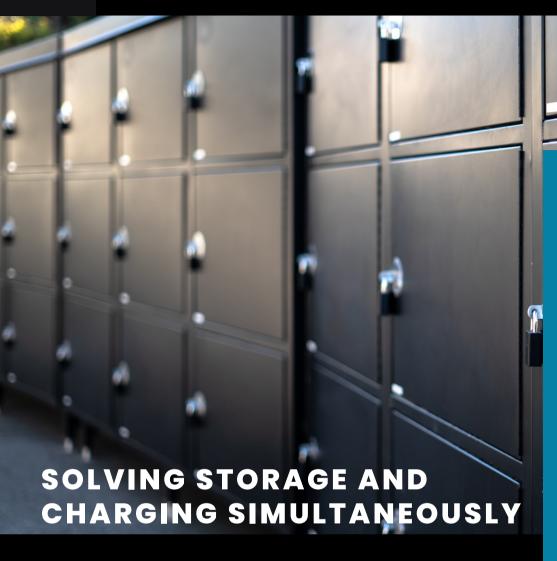

#### THE CART LOCKER

Our charging Speed Cart Locker is designed to give members an easy place to store, secure, and charge their electric speed carts at the course while providing an additional revenue stream to the club.

#### FEATURES

- Strong, Stainless Steel
- Powder Coated
- Weather Resistant
- Painted to Suit Club
- Flexible Installation
- Multiple Sizes Available
- Creates Convenience for Members
- Charges while stored
- Minimizes Management from Staff
- Customizable for each
   Club