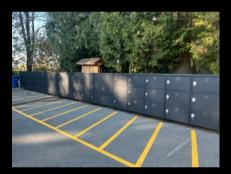

Flexible installation means providing an attractive & increasingly needed solution...anywhere.

CONTACT: JEFF MACGREGOR

FEATURES

- · Strong, Stainless Steel
- Powder Coated
- Weather Resistant
- Painted to Suit Club
- Flexible Installation
- Multiple Sizes Available
- Creates Convenience for Members
- Charges while stored
- Minimizes Management from Staff
- Customizable for each
   Club

#### FINISH OPTIONS

○ WHITE FIRE RED FOREST GREEN NAVY ROYAL

O BLACK O BROWN O GUNSMOKE