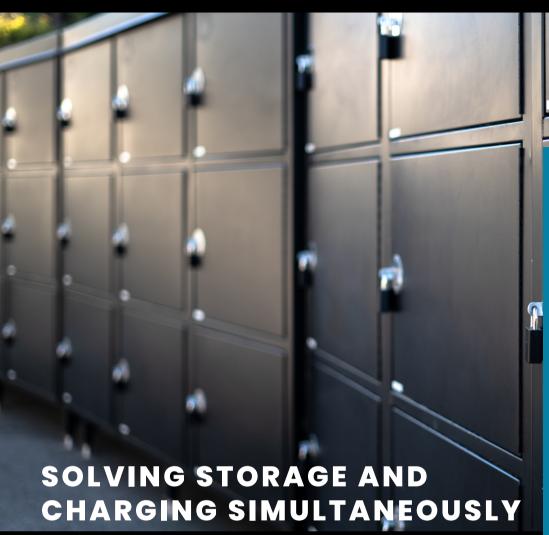

## THE CART LOCKER

#### THE CART LOCKER

Our motorized Cart Lockers are designed to give members an easy place to store, secure, and charge their motorized electric carts at the course while providing an additional revenue stream to the club.

Flexible installation means providing an attractive & increasingly needed solution...anywhere.

CONTACT: JEFF MACGREGOR

FEATURES

- · Strong, Stainless Steel
- Powder Coated
- Weather Resistant
- Painted to Suit Club
- Flexible Installation
- Multiple Sizes Available
- Creates Convenience for Members
- Charges while stored
- Minimizes Management from Staff
- Customizable for each
   Club